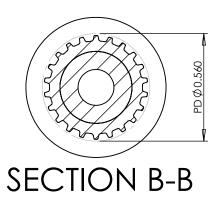

## **SECTION A-A**

## PLASTOCK ®

Manufactured by Putnam Precision Molding

22T0800DFAH1S

www.plastock.biz © 2010 Putnam Precision Molding **Part Description:** 

**Part Number:** 

.0800" Pitch (MXL) Timing Belt Pulleys For Belts up to 1/4" Wide

Dimensions are in inches Tolerances: Fractional <u>+</u> 0.015

PROPRIETARY AND CONFIDENTIAL:

THE INFORMATION CONTAINED IN THIS DRAWING IS THE SOLE PROPERTY OF PUTNAM PRECISION MOLDING. ANY REPRODUCTION IN PART OR AS A WHOLE WITHOUT THE WRITTEN FERNISSION OF PUTNAM PRECISION MOLDING. SPROHIBITED. INFORMATION IN THIS DRAWING IS PROHIBED. INFORMATION IN THIS DRAWING IS PROVIDED FOR REFERENCE ONLY.