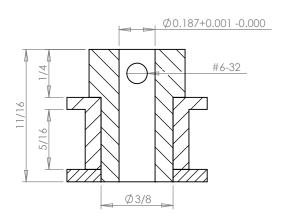

Dimensions are in inches Tolerances: Fractional <u>+</u> 0.015

PROPRIETARY AND CONFIDENTIAL:

THE INFORMATION CONTAINED IN THIS DRAWING IS THE SOLE PROPERTY OF PUTNAM PRECISION MOLDING. ANY REPRODUCTION IN PART OR AS A WHOLE WITHOUT THE WRITTEN FERNISSION OF PUTNAM PRECISION MOLDING. SPROHIBITED. INFORMATION IN THIS DRAWING IS PROHIBED. INFORMATION IN THIS DRAWING IS PROVIDED FOR REFERENCE ONLY.