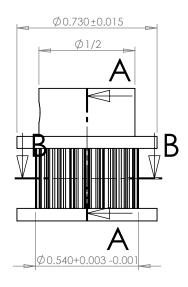

Dimensions are in inches Tolerances: Fractional <u>+</u> 0.015

PROPRIETARY AND CONFIDENTIAL:

THE INFORMATION CONTAINED IN THIS DRAWING IS THE SOLE PROPERTY OF PUTNAM PRECISION MOLDING. ANY REPRODUCTION IN PART OR AS A WHOLE WITHOUT THE WRITTEN FERNISSION OF PUTNAM PRECISION MOLDING. SPROHIBITED. INFORMATION IN THIS DRAWING IS PROHIBED. INFORMATION IN THIS DRAWING IS PROVIDED FOR REFERENCE ONLY.